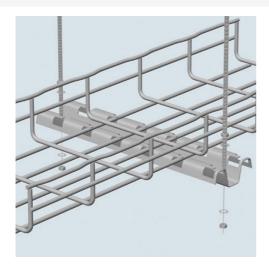

## Cablofil 20W Fast Trapeze Bracket High-Resistance Finish

Part No. EWS\_CB\_14506

Designed to take the place of traditional strut in a trapeze application. Our FAS Profile system attaches to tray with no nuts or bolts. It is a safer, faster option to install suspended wire mesh cable tray. Can be cut to the length required for installation.

### Features & Benefits

Patented FAS style attachment secures tray without nuts and bolts

For trapeze hung installations, use 4" longer profile than tray width

Maximum threaded rod size is 3/8". For use with larger sizes of threaded rod, Threaded rods, nuts and washers sold bracket holes must be drilled larger.

separately

120W Fast Trapeze Bracket can be cut to the length required for installation.