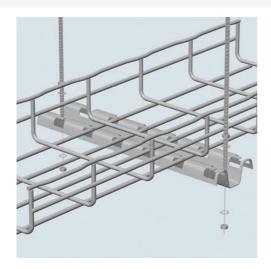

## Cablofil 28W Fast Trapeze Bracket High-Resistance Finish

Part No. EWS\_CB\_14706

Designed to take the place of traditional strut in a trapeze application. Our FAS Profile system attaches to tray with no nuts or bolts. It is a safer, faster option to install suspended wire mesh cable tray. Can be cut to the length required for installation.

## Features & Benefits

Patented FAS style attachment secures tray without nuts and bolts

For trapeze hung installations, use 4" longer profile than tray width

Maximum threaded rod size is 3/8". For use with larger sizes of threaded rod, Threaded rods, nuts and washers sold bracket holes must be drilled larger.

separately

120W Fast Trapeze Bracket can be cut to the length required for installation.