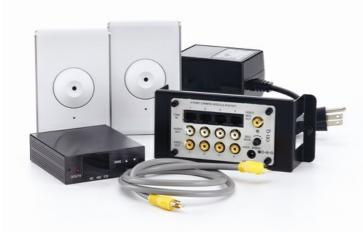

## On-Q Discontinued - Ball Camera Kit

Part No. CM7646

Featuring two ball cameras, this kit delivers a crisp video image over Cat 5 cable. The color cameras are optimized for low light conditions and are weatherproof, enabling outdoor installations. Each camera, available in the Studio design, ships with

## Features & Benefits

Distributes up to two phone lines

1: CM1011 Category 5 Camera Module

1: CM1017 RCA to RCA Patch Cable

2: CM5002-WH Ball Camera

1: F1001 One Channel Modulator (power supply included)

1: PW7725 12 Volt, 2.5 Amp Power Supply