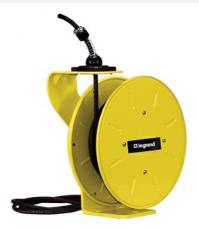

## Pass and Seymour Discontinued - 1200 Series Cable Reel with Flying Lead 15 Amp, 14 AWG, 30 ft For Lift/Drag Applications Part No. CR12L143N30F15B

Industrial-grade 1200 Series Cable Reels are precision machines, built with a minimum of components to provide years of reliable service with little or no maintenance. Made of all steel construction in the USA, these cable rells are ideal for assembly and fabrication work areas, conveyors, utility trucks, automotive and truck work bays, and much more.

## Features & Benefits

Country Of Origin

United States

| Made in USA    | All steel construction with fiberglass/nylon drum, yellow powder coat finish |       |       |  |
|----------------|------------------------------------------------------------------------------|-------|-------|--|
| UL/CSA Listed  |                                                                              |       |       |  |
| Specifications |                                                                              |       |       |  |
| General Info   |                                                                              |       |       |  |
| Product Line   | Pass & Seymour                                                               | Color | Black |  |