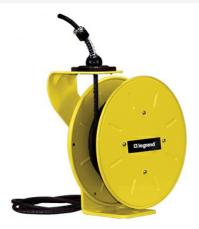

## Pass and Seymour Discontinued - 1200 Series Cable Reel with Flying Lead 15 Amp, 14 AWG, 50 ft For Lift/Drag Applications Part No. CR12L143N50F15

Industrial-grade 1200 Series Cable Reels are precision machines, built with a minimum of components to provide years of reliable service with little or no maintenance. Made of all steel construction in the USA, these cable rells are ideal for assembly and fabrication work areas, conveyors, utility trucks, automotive and truck work bays, and much more.

## Features & Benefits

Country Of Origin

United States

| Made in USA    | All steel construction with fiberglass/nylon drum, yellow powder coat finish |       |        |  |
|----------------|------------------------------------------------------------------------------|-------|--------|--|
| UL/CSA Listed  |                                                                              |       |        |  |
| Specifications |                                                                              |       |        |  |
| General Info   |                                                                              |       |        |  |
| Product Line   | Pass & Seymour                                                               | Color | Yellow |  |