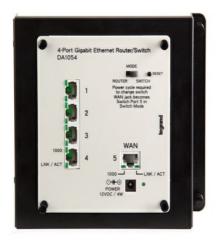

# On-Q Discontinued - 4-Port Gigabit Router/Switch

Part No. DA1054

This versatile triple-speed Ethernet interface can operate as either a 4-port Gigabit Broadband Router or a 5-port Gigabit Switch, selectable with the flip of a switch. In Router mode, it scapable of up-linking with virtually any ADSL or Cable modem,

### Features & Benefits

Delivers speeds up to 300 Mbps

Includes router disable feature for when customer has existing router

Features gigabit WAN port

12-volt power supply (PW7760) sold separately

Enhanced firewall protection for secure network connections

Becomes a 5-port gigabit switch with routing disabled

Includes Mounting Bracket