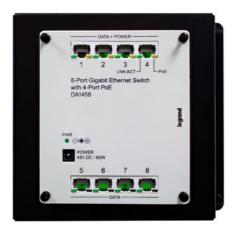

## On-Q Discontinued - 8-Port Gigabit Switch with PoE

Part No. DA1458

Each of the four 802.3af PoE Gigabit ports delivers up to 15.4 watts of power, along with gigabit-speed data, to compliant powered devices up to 100 meters away, perfect for a centrally controlled IP camera system, or even four wireless access points i

Note: Will power DA1101 units shipped September 2012 and later. (Date Code 3512 and later)

PoE power up to 15.4 watts for each of the four PoE ports (802.3af)

Auto detect powered device

Includes mounting bracket

48-volt power supply (PW1458) sold separately