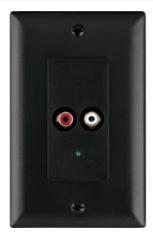

## On-Q Discontinued - lyriQ<sup>™</sup> Local Source Input, Black

Part No. F7417BK

Allows user to plug in devices like portable audio players, master bedroom TVs, or computer audio outputs for in-room listening on local speakers. Automatically overrides the remote source music in the room when the local source is on and returns to so