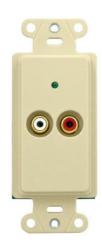

## On-Q **Discontinued - lyriQ™ Local Source Input, Light Almond**Part No. F7417LA

Allows user to plug in devices like portable audio players, master bedroom TVs, or computer audio outputs for in-room listening on local speakers. Automatically overrides the remote source music in the room when the local source is on and returns to so