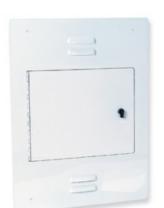

## Discontinued - Large Hinged Metal Cover with Latch Part No. F8032

The cover for the 36-inch large enclosure for Concrete Construction mounts flush with the wall. It is slightly larger than the enclosure itself which hides drywall rough edges giving a polished, finished look.