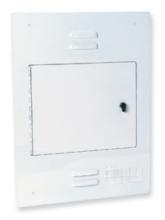

On-Q Discontinued - Medium Hinged Metal Cover With Latch Part No. F8033

The cover for the 26"" medium Enclosure for Concrete Construction mounts flush with the wall. It is slightly larger than the enclosure itself which hides drywall rough edges giving a polished, finished look. A hinged door gives the homeowner access to t