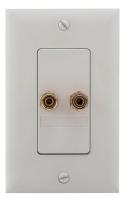

On-Q Home Theater Single Speaker Connection Kit, White Part No. F9006WHV1

Provide a simple in wall speaker connection with this pre-configured strap that fits into any decorator opening.

## Features & Benefits

| Fits into a standard two-gang decorator opening |                           | Helps eliminate excess speaker wire |              |  |
|-------------------------------------------------|---------------------------|-------------------------------------|--------------|--|
| Specifications                                  |                           |                                     |              |  |
| General Info                                    |                           |                                     |              |  |
| Product Line                                    | On-Q                      | UPC Number                          | 804428020905 |  |
| Country Of Origin                               | Taiwan, Province Of China |                                     |              |  |