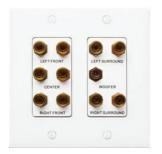

On-Q Discontinued - 5.1 Home Theater Outlet Strap with Wall Plate, Light Almond Part No. F9008LAV1

The home theater strap and wall plate contains all parts necessary to hook up a 5.1 audio solution.

## Features & Benefits

| Plug into any RJ45 outlet home run to<br>enclosure |                    | Includes a connection for the sub-woofer for a true 5.1 multi-room audio installation. |              |
|----------------------------------------------------|--------------------|----------------------------------------------------------------------------------------|--------------|
| Specifications                                     |                    |                                                                                        |              |
| General Info                                       |                    |                                                                                        |              |
| Product Line                                       | On-Q               | UPC Number                                                                             | 804428019848 |
| Country Of Origin                                  | Taiwan, Province ( | Of China                                                                               |              |