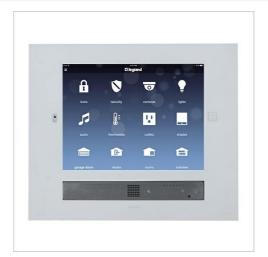

## On-Q **Discontinued - Intuity Command Center, Light Almond** Part No. HA7110LA

The Intuity Command Center (HA7110-LA) provides an in-wall master control station for an Intuity system, featuring a recessed mounted iPad mini for system navigation and operation, as well as a built-in intercom and Digital Audio zone. Using the Intu