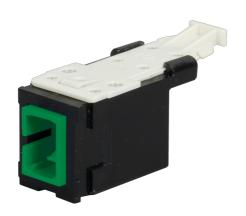

## Ortronics **HDFM Fiber Module, SC, Green Adapter, Black Housing** Part No. HDFM-FSC1CC-00

Infinium HDFM Adapters offer pass through connections and rearloading access for Infinium High Density or HDJ modular panels. Multiple color options available in SC Simplex. Single or packs of 25.

## Features & Benefits

Wide Module Color Choice: Identify and Segregate Networks with choices between Blue, Green, Red, Yellow, Aqua and Beige color

Rear Loading: Rear Loading: Preferred mounting for panels

Sliding Lock: Quick and easy installation in modular patch panels