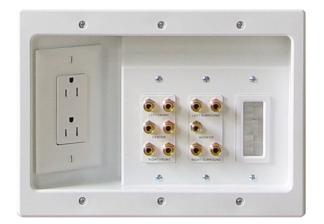

### Features & Benefits

In-wall design hides all cabling, including power, HDMI, coax, and Cat  $5\mathrm{e}$  behind the wall

Includes 15A 125V tamper resistant decorator receptacle for 5.1 home theater speakers

Supports easy extension of electrical wiring when paired with other products in the recessed connection kit family

Allows media center to be moved closer to the wall

Cable Access Strap easily handles the cables necessary to support your TV

### Technical Information

Cutout 1 Cable Access, 1 Outlet, 1 RCA-F, 10 Orientation Vertical Audio Binding Post