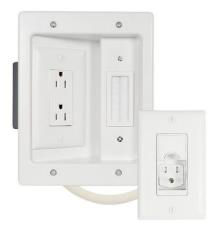

On-Q Discontinued - In-Wall TV Power Kit Part No. HT2202WHF1

Easily hide power and AV cables inside the wall without modifying the homes electrical wiring. This kit includes everything needed to extend power for wall mount TV installations while providing the ultimate flexibility with the innovative decorator ba

## Features & Benefits

In-wall design hides all cabling, including power, HDMI, coax, and Cat 5e behind the wall

Recessed receptacle supports almost any type of power plug including right angles and wall warts

Hides both power and AV cables for a clean, professional installation

Duplex receptacle powers multiple devices such as a TV, speaker bar or internet media box

Unique decorator based power inlet strap provides flexible project support for ganging other connections