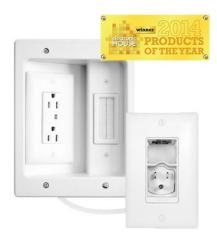

## On-Q Discontinued - In-Wall TV Power Kit

Part No. HT2202WHV1

Easily hide power and AV cables inside the wall without modifying the homes electrical wiring. This kit includes everything needed to extend power for wall mount TV installations while providing the ultimate flexibility with the innovative decorator based power inlet strap and the recessed box with duplex power receptacle.

## Features & Benefits

In-wall design hides all cabling, including power, HDMI, coax, and Cat 5e behind the wall

Recessed receptacle supports almost any type of power plug including right angles and wall warts

Hides both power and AV cables for a clean, professional installation

Duplex receptacle powers multiple devices such as a TV, speaker bar or internet media box

Unique decorator based power inlet strap provides flexible project support for ganging other connections