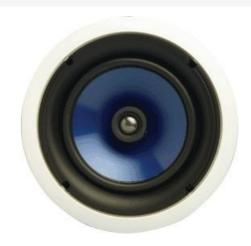

## Discontinued - 5000 Series 6.5-in In-Ceiling Speaker Part No. HT5650

Optimized for the demands of home theater sound, the 5000 Series In-Ceiling Speaker features poly woofers for high power handling and premium sound quality. It mounts in the ceiling for a clean, seamless installation.

## Features & Benefits

Foam gaskets to minimize vibration and provide an air-tight seal

Exceptional sound plus higher power ratings for home theater applications

Dome tweeters

High-quality poly woofers and UFLC Soft Self-centering screw heads combine with pre-construction brackets to allow continual, secure adjustment during installation