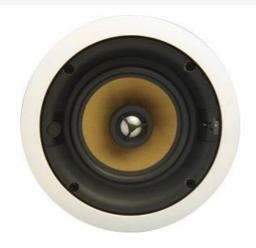

## On-Q **Discontinued - 7000 Series 6.5-in In-Ceiling Speaker** Part No. HT7650

Engineered for high-end home theater installations, the 7000 Series In-Ceiling Speaker allows sound customization based on room layout. Its three position tweeter output level adjustment switch matches the speaker to its environment, and it features gl