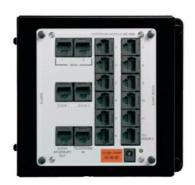

# On-Q Discontinued - Intercom Module, Standalone

Part No. IC1000

This replacement Broadcast Intercom Module fits into any On-Q enclosure while supporting 12 room units and up to three door units.

Bracket included.

Connect with an: Intercom Door Chime (F7601) and sound a three-note door chime at up to three door units.