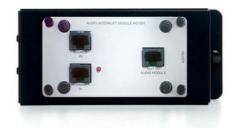

## **Discontinued - Intercom Audio Interrupt Module** Part No. IC1001

For use with the lyriQ Audio System, the Audio Interrupt Module automatically mutes the music for an intercom page.

## Features & Benefits

LED lights show stations in-use (green), mute (red) or monitor (orange)

Installs in a standard mounting plate.

Easy interface that is designed to compliment the Broadcast Automatic operation which restores audio to its previous volume Intercom System.