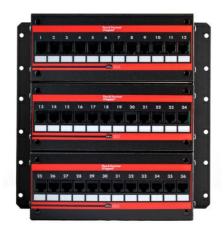

## On-Q Discontinued - Cat 5e 36-Port Wall-Mount Jack Panel with Stand-Off Legs Part No. JP36845C5E

This high-performance patch panel meets the TIA/EIA-568-B.2 standard for connecting hardware.

## Features & Benefits

Cat 5e 36-Port Wall-Mount Jack Panel with Stand-Off Legs

| Specifications                        |        |            |              |
|---------------------------------------|--------|------------|--------------|
| General Info                          |        |            |              |
| Product Line                          | On-Q   | UPC Number | 785007480023 |
| Country Of Origin                     | Mexico |            |              |
| Listing Agencies / 3rd Party Agencies |        |            |              |
| cULus Listed                          | Yes    |            |              |
| Additional Information                |        |            |              |
| RoHS Conformant                       | Yes    |            |              |