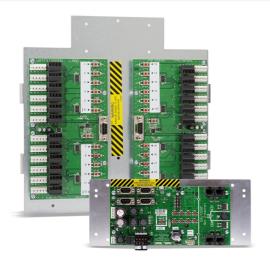

## Wattstopper Retrofit kit for LI 24 relay panel interior

Part No. LMCP-LI24

The LMCP retrofit kits provide a simple upgrade option to existing Wattstopper Lighting Integrator and other legacy relay panels (GE and Horton Controls SWC, SWS, SWSP and TLC panels). The kit is compatible with several common lighting relays, including HDR, RR7, and RR9. With the intelligence cards, the panel is fully compatible with the DLM technology platform and enables an optional MS/TP network.

## Features & Benefits

DLM panel intelligence upgrades legacy relay panels without new wiring or relay replacement

Compatible with several commercially available and installed lighting relays

Can connect to Digital Lighting Management switches, sensors and input devices

Easy setup via LMCT-100 handheld configuration tool

Native BACnet MS/TP connectivity