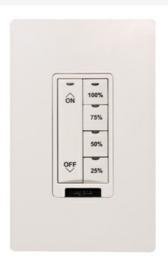

## Wattstopper DLM Dimming Wall Switch, Pre-Eng 1-Button, ON/OFF w/Arrows, Black Part No. LMDM-101-B-ENG1

The LMDM-101 Digital Dimming Wall Switch is a low voltage device for dimming control of one or more lighting loads. It is part of a Digital Lighting Management (DLM) system and can dim load(s) connected to DLM dimming room controllers and switch load(s) connected to DLM on/off room controllers.

## Features & Benefits

1-Button Dimming Wall Switch The LMDM-101 Digital Dimming Wall Switch is a low voltage device for dimming control of one or more lighting loads. It is part of a Digital Lighting Management (DLM) system and can dim load(s) connected to DLM dimming room controllers and switch load(s) connected to DLM on/off room controllers.

Low voltage switch for control of dimmable loads

Plugs to other components using Cat 5e cable and RJ45 connectors eliminating wiring errors

LED bar graph indicates relative light level of controlled load