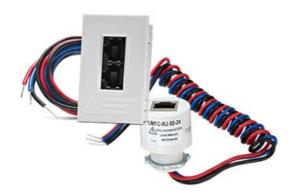

## Wattstopper 1/2 KO DLM cable connector for LMFC fixture integrated Part No. LMFC-RJ-50-24

The LMFC-xRJ provides fixture connectivity to the DLM local network via a single- or dual-port RJ45 wiring whip connector. The dual-port is best for daisy chaining multiple fixtures together. Each DLM local network can support up to 64 loads.

## Features & Benefits

Separate single- or dual-port RJ45 connector mounts on fixture housing, and provides connectivity to DLM local network