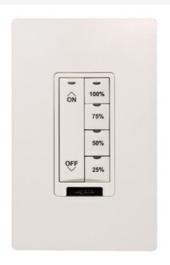

# Wattstopper DLM Pre-Engraved Wall Switch, 3-Button w/IR, ON/OFF, White Part No. LMSW-103-W-ENG1

LMSW-100 Series Digital Wall Switches are low voltage devices for energy-saving manual on/ off control of one or more loads from one or more locations. They are part of a Digital Lighting Management (DLM) system and can control any load(s) connected to DLM room controllers.

### Features & Benefits

3-Button Wall Switch

LMSW-100 Series Digital Wall Switches are low voltage devices for energy-saving manual on/ off control of one or more loads from one or more locations. They are part of a Digital Lighting Management (DLM) system and can control any load(s) connected to DLM room controllers.

Low voltage pushbutton switches for control of multiple loads

Each button can control individual or multiple loads, or one scene

Plug to other components using Cat 5e cable and RJ45 connectors eliminating wiring errors

Customizable buttons with LED status indicators

IR transceiver for wireless configuration and remote control

Plug n' Go automatic configuration and Push n' Learn for personalization