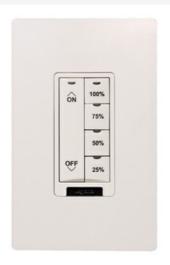

# Wattstopper DLM Pre-Engraved Wall Switch, 4-Button w/IR, ON/OFF, White Part No. LMSW-104-W-ENG1

LMSW-100 Series Digital Wall Switches are low voltage devices for energy-saving manual on/ off control of one or more loads from one or more locations. They are part of a Digital Lighting Management (DLM) system and can control any load(s) connected to DLM room controllers.

### Features & Benefits

4-Button Wall Switch

LMSW-100 Series Digital Wall Switches are low voltage devices for energy-saving manual on/off control of one or more loads from one or more locations. They are part of a Digital Lighting Management (DLM) system and can control any load(s) connected to DLM room controllers.

Low voltage pushbutton switches for control of multiple loads

Each button can control individual or multiple loads, or one scene

Plug to other components using Cat 5e cable and RJ45 connectors eliminating wiring errors

Customizable buttons with LED status indicators

IR transceiver for wireless configuration and remote control

Plug n' Go automatic configuration and Push n' Learn for personalization