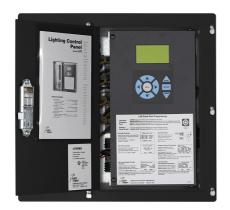

# Wattstopper LP8 Peanut Panel

Part No. LP8

Wattstopper's LP8 Peanut Lighting Control Panels provide simple, effective zone-based control of exterior and interior lighting in small applications. Panels control up to eight channels or zones of lighting. Zones respond to control signals from the system clock (or other signalling device) to turn lighting on and off. LP8 Panels ship pre-assembled in easy-to-install compact packages available for surface and flush mounting. They consist of relays, a system clock, panel intelligence, power supply, tub and cover. The standard enclosure is NEMA 1-rated.