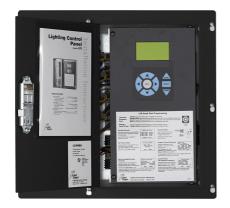

## Wattstopper LP8 Peanut Panel w/8 Relays, 240 Volts, Flush Mount

Part No. LP8F-8-240

Wattstopper's LP8 Peanut Lighting Control Panels provide simple, effective zone-based control of exterior and interior lighting in small applications. Panels control up to eight channels or zones of lighting. Zones respond to control signals from the system clock (or other signaling device) to turn lighting on and off. LP8 Panels ship pre-assembled in easy-to-install compact packages available for surface and flush mounting. They consist of relays, a system clock, panel intelligence, power supply, tub and cover. The standard enclosure is NEMA 1-rated.