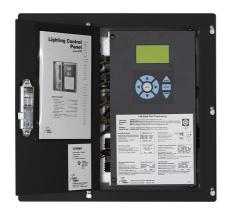

## Wattstopper LP8 Peanut Panel w/8 Relays, 347 Volts, Flush Mount

Part No. LP8F-8-347

Wattstopper's LP8 Peanut Lighting Control Panels provide simple, effective zone-based control of exterior and interior lighting in small applications. Panels control up to eight channels or zones of lighting. Zones respond to control signals from the system clock (or other signaling device) to turn lighting on and off. LP8 Panels ship pre-assembled in easy-to-install compact packages available for surface and flush mounting. They consist of relays, a system clock, panel intelligence, power supply, tub and cover. The standard enclosure is NEMA 1-rated.

## Features & Benefits

Simple and effective interior and exterior lighting control

Easy user interface with on-screen help

System clock provides time scheduled or astronomic control

Controls up to eight single-pole lighting circuits