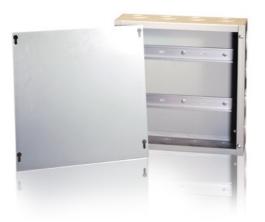

Wattstopper LightSaver Enclosure 12in X 12in X 4in Part No. LS-E12

LightSaver Enclosures are suitable for use in housing LightSaver control system components, including control modules (LCO or LCD), and the BT Power Pack. Rated NEMA 1, they are suitable for dry indoor locations, such as electrical rooms or closets.

## Features & Benefits

| Two sizes of enclosures available  |               | NEMA 1 rated for dry indoor locations |              |
|------------------------------------|---------------|---------------------------------------|--------------|
| Screw cover                        |               | Surface mount                         |              |
| Supplied with pre-mounted DIN rail |               |                                       |              |
| Specifications                     |               |                                       |              |
| General Info                       |               |                                       |              |
| Product Line                       | Wattstopper   | UPC Number                            | 754182921911 |
| Country Of Origin                  | United States |                                       |              |
| Dimensions                         |               |                                       |              |
| Product Width US                   | 14.0 in       | Product Weight US                     | 9.8 lb       |
| Product Volume US                  | 1179.93 cu in | Product Depth US                      | 15.5 in      |
| Product Height US                  | 5.25 in       |                                       |              |