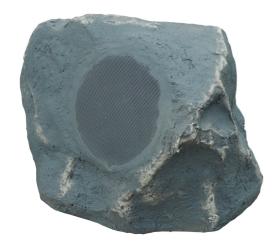

# On-Q **Discontinued - Single Stereo Rock Speaker, Slate**Part No. MS1655SLV1

Enjoy great outdoor sound with this single stereo speaker.

### Features & Benefits

| Dool finish blands into landscaping | Cinala angolar produces areat stores cound |
|-------------------------------------|--------------------------------------------|
| Rock finish blends into landscaping | Single speaker produces great stereo sound |
|                                     |                                            |

Weather-resistant fiber resin case Available in sandstone or slate