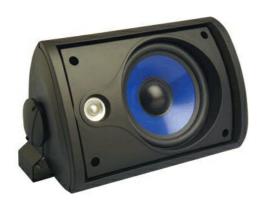

## On-Q **Discontinued - 3000 Series 5.25-in Outdoor Speaker Pair, Black** Part No. MS3523BK

The 3000 Series Outdoor Speakers are optimized for the demands of outdoor installations and come in white or black finishes. With 5.25"" poly woofers and PEI mylar tweeters, these speakers are made with tough non-corroding enclosures that feature alumin