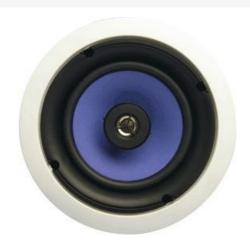

## On-Q Discontinued - 3000 Series 8-in In-Ceiling Speaker Pair Part No. MS3800

Designed specifically for multi-room audio installations, the 3000 Series In-Ceiling Speaker includes high-efficiency blue mica fiber woofers and silver mylar tweeters for excellent sound quality and even, smooth frequency response.

Feature mica fiber woofers, PEI mylar tweeters

| Specifications  General Info |              |                   |          |
|------------------------------|--------------|-------------------|----------|
|                              |              |                   |          |
| UPC Number                   | 804428026372 | Country Of Origin | China    |
| Application Sector           | Residential  |                   |          |
| Technical Information        |              |                   |          |
| Frequency Response           | 50 to 20 KHz | Impedance         | 6.0 ohms |
| Sensitivity                  | 75           |                   |          |