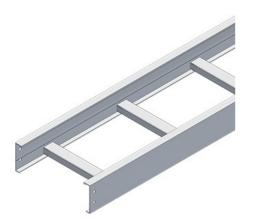

Cablofil **5'' Stainless Steel Straight Sections** Part No. P020237

Choose from an extensive selection of metallic ladder tray with a variety of rung and bottom styles to choose from. Finishes include steel, 304L and 316L stainless steel to meet the needs of any application. Rail heights range from 4"" to 7"" and width sizes are available up to 36"".