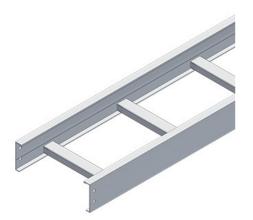

Cablofil **4'' Stainless Steel Straight Sections** Part No. P023472

Choose from an extensive selection of metallic ladder tray with a variety of rung and bottom styles to choose from. Finishes include steel, 304L and 316L stainless steel to meet the needs of any application. Rail heights range from 4"" to 7"" and width sizes are available up to 36"".