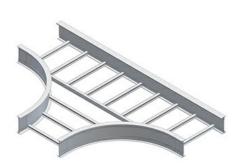

## Cablofil Horizontal Standard Tee

Part No. P034795

Choose from an extensive selection of metallic ladder tray with a variety of rung and bottom styles to choose from. Finishes include steel, 304L and 316L stainless steel to meet the needs of any application. Rail heights range from 4"" to 7"" and width sizes are available up to 36"".