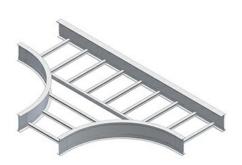

## Cablofil Horizontal Standard Tee

Part No. P035206

Choose from an extensive selection of metallic ladder tray with a variety of rung and bottom styles to choose from. Finishes include steel, 304L and 316L stainless steel to meet the needs of any application. Rail heights range from 4"" to 7"" and width sizes are available up to 36"".