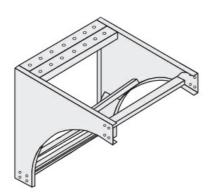

Cablofil Vertical Support Elbow Part No. P036366

Choose from an extensive selection of metallic ladder tray with a variety of rung and bottom styles to choose from. Finishes include steel, 304L and 316L stainless steel to meet the needs of any application. Rail heights range from 4"" to 7"" and width sizes are available up to 36"".