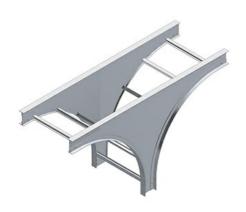

## Cablofil Vertical Tees

Part No. P037167

Choose from an extensive selection of metallic ladder tray with a variety of rung and bottom styles to choose from. Finishes include steel, 304L and 316L stainless steel to meet the needs of any application. Rail heights range from 4"" to 7"" and width sizes are available up to 36"".