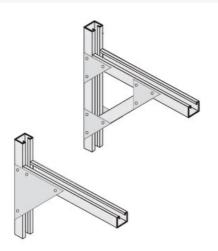

## Cablofil **Support Brackets**

Part No. P086456

For extremely corrosive applications we offer a full line of straight sections, fittings, covers and mounting accessories in polyester and vinylester fiberglass. Rail heights are available in 4"" and 6"" and widths are available up to 36"".