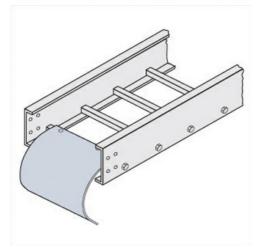

Cablofil Cable Dropout Part No. P087864

"The aluminum I-beam design of ITray is perfect for industrial installations with large diameter cables in long span situations, minimizing total tray width and creating a smooth transition between straight sections and fittings. A structural offset in the sidewall creates strong, mid-span splices that need fewer supports. Each splice snaps in place and stays without holding, Additionally, only four bolts are needed for each splice reducing hardware needs by 50%. These features allow Itray to be installed up to 30% faster than standard tray."

## Features & Benefits

Fits directly onto rungs or trough end rungs