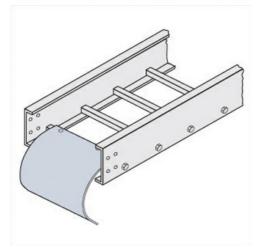

Cablofil Cable Dropout Part No. P087884

"The aluminum I-beam design of ITray is perfect for industrial installations with large diameter cables in long span situations, minimizing total tray width and creating a smooth transition between straight sections and fittings. A structural offset in the sidewall creates strong, mid-span splices that need fewer supports. Each splice snaps in place and stays without holding, Additionally, only four bolts are needed for each splice reducing hardware needs by 50%. These features allow Itray to be installed up to 30% faster than standard tray."

## Features & Benefits

Fits directly onto rungs or trough end rungs