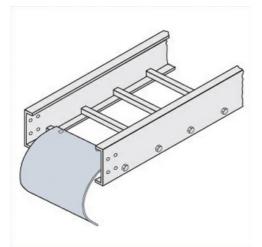

Cablofil Cable Dropout Part No. P087885

"The aluminum I-beam design of ITray is perfect for industrial installations with large diameter cables in long span situations, minimizing total tray width and creating a smooth transition between straight sections and fittings. A structural offset in the sidewall creates strong, mid-span splices that need fewer supports. Each splice snaps in place and stays without holding, Additionally, only four bolts are needed for each splice reducing hardware needs by 50%. These features allow Itray to be installed up to 30% faster than standard tray."

## Features & Benefits

Fits directly onto rungs or trough end rungs