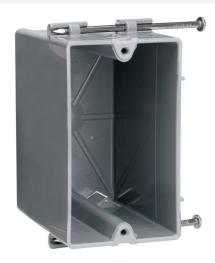

## Pass and Seymour Switch and Outlet Box

Part No. P122RN

Single-Gang, Deep Switch and Outlet Box, Reverse Angled captive Mounting Nails on Each End, Two Quick/Click Entries on Each End. Extra deep for dimmers, GFCIs and thermostats, yet suitable for 2x4 construction. 100 pack.

## Features & Benefits

Durable, impact-resistant thermoplastic box.

Innovative extras that cut installation time.

Does not strip when over-torqued.

Threaded mounting holes.

Quick/Click feature secures devices quickly and easily.