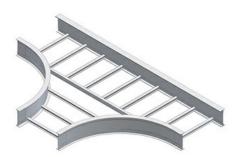

Cablofil SC-4G1I-2024-12 H Tee 24''R 12''W Part No. P170771

Choose from an extensive selection of metallic ladder tray with a variety of rung and bottom styles to choose from. Finishes include steel, 304L and 316L stainless steel to meet the needs of any application. Rail heights range from 4" to 7" and width sizes are available up to 36".