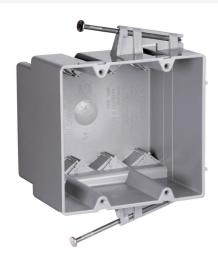

## Pass and Seymour Switch and Outlet Box Part No. P235RACMH

Double Gang, Switch and Outlet Box with captive Mounting Nails on Each End, Four Auto/Clamps on Each End, 3-inch depth for manufactu housing walls. 100 pack.