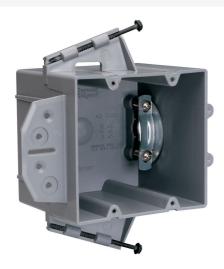

## Pass and Seymour Range and Dryer Box

Part No. P242SRD

Range or Dryer Box with captive Mounting Screws on Each End. 1/2inch offset for wood or steel stud mounting with metal cable clamp. 12 pack.

## Features & Benefits

| Auto/Clamps on | each end | eliminate the r | need for separate | cable clamps. |
|----------------|----------|-----------------|-------------------|---------------|
|                |          |                 |                   |               |

Location ribs enable the installer to quickly and accurately maintain a 1/2 inch 

Constructed of impact-resistant offset.

Easy installation, rectangular cutout.

thermoplastic.