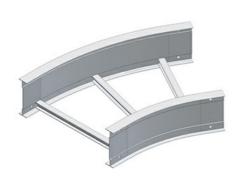

## Cablofil 30 Horizontal Elbow

Part No. P308375

The aluminum I-beam design of ITray is perfect for industrial installations with large diameter cables in long span situations, minimizing total tray width and creating a smooth transition between straight sections and fittings. A structural offset in the sidewall creates strong, mid-span splices that need fewer supports. Each splice snaps in place and stays without holding, Additionally, only four bolts are needed for each splice reducing hardware needs by 50%. These features allow Itray to be installed up to 30% faster than standard tray.